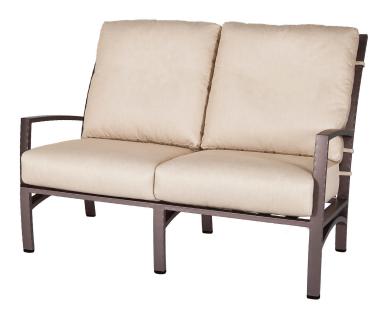

Item Number: #48115-2S

Cushion: #115 (seat & back)

Material: Wrought Iron

Dimensions: W57" D35" H40"

Seat Cushion: W26" D26" H6"

Back Cushion: W26" D6" H26"

26.5" Arm Height:

Seat Height: 20"

Weight: 102 lbs.

Warranty: Limited 5 Year Structural (frame)

Limited 3 Year Finish (Commercial)

Limited 1 Year Cushion

Limited 1 year Component Parts

Features: -Hand forged wrought iron

-Super-Polyester powder coating

-UV Resistant

-Reticulated Outdoor-Grade Foam -Stock Sunbrella and COM available -Optional welt and cording available

COM Yardage: Cushions - 5 yards

\*Based on 54" wide plain fabric w/ no repeat railroad, or centering. Contact sales@owlee.com for custom fabric quote.