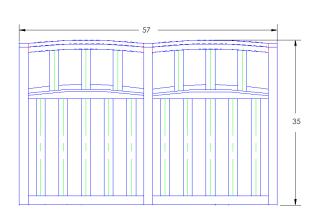

Item Number: #48115-2S

Cushion: #115 (seat & back)

Material: Wrought Iron

Dimensions: W57" D35" H40"

Seat Cushion: W26" D26" H6"

Back Cushion: W26" D6" H26"

26.5" Arm Height:

Seat Height: 20"