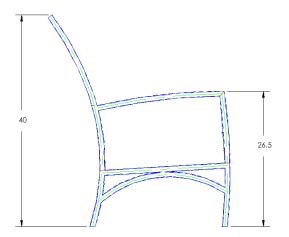

Item Number: #48115-2S

Cushion: #115 (seat & back)

Material: Wrought Iron

Dimensions: W57" D35" H40"

Seat Cushion: W26" D26" H6"

Back Cushion: W26" D6" H26"

26.5" Arm Height:

Seat Height: 20"