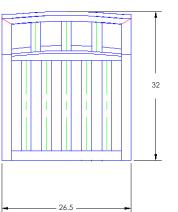

Sr Club Spring Base Dining Arm Chair

| Item Number:              | #48114-SB                                                                                                                                                                                      | MADE FOR GENERA |
|---------------------------|------------------------------------------------------------------------------------------------------------------------------------------------------------------------------------------------|-----------------|
| Cushion:                  | #114 (seat & back)                                                                                                                                                                             |                 |
| Material:                 | Wrought Iron                                                                                                                                                                                   |                 |
| Dimensions:               | W26.5" D32" H40"                                                                                                                                                                               |                 |
| Seat Cushion:             | W22" D20" H5"                                                                                                                                                                                  |                 |
| Back Cushion:             | W22" D5" H22"                                                                                                                                                                                  |                 |
| Arm Height:               | 27"                                                                                                                                                                                            |                 |
| Seat Height:              | 21"                                                                                                                                                                                            |                 |
| Weight:                   | 55 lbs.                                                                                                                                                                                        |                 |
| Warranty:<br>(Commercial) | Limited 5 Year Structural (frame)<br>Limited 3 Year Finish<br>Limited 1 Year Cushion<br>Limited 1 year Component Parts                                                                         |                 |
| Features:                 | -Hand forged wrought iron<br>-Super-Polyester powder coating<br>-UV Resistant<br>-Reticulated Outdoor-Grade Foam<br>-Stock Sunbrella and COM available<br>-Optional welt and cording available |                 |
| COM Yardage:              | Cushions - 2.5 yards<br>"Based on 54" wide plain fabric w/ no repeat<br>railroad, or centering. Contact sales@owlee.com<br>for custom fabric quote.                                            |                 |