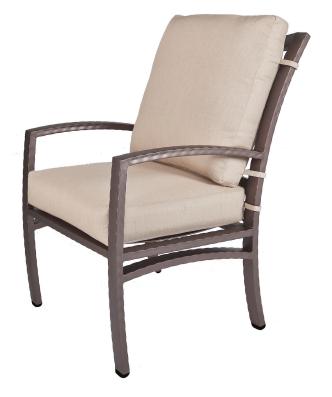

## Club Dining Arm Chair

Item Number: #48114-A

Cushion: #114 (seat & back)

Material: Wrought Iron

Dimensions: W26.25" D31.75" H38.75"

Seat Cushion: W22" D20" H5" Back Cushion: W22" D5" H22"

25.75" Arm Height: 20" Seat Height:

Weight: 48 lbs.

Warranty: Limited 5 Year Structural (frame) Limited 3 Year Finish (Commercial)

Limited 1 Year Cushion

Limited 1 year Component Parts

Features: -Hand forged wrought iron

-Super-Polyester powder coating

-UV Resistant

-Reticulated Outdoor-Grade Foam -Stock Sunbrella and COM available -Optional welt and cording available

COM Yardage: Cushions - 2.5 yards

\*Based on 54" wide plain fabric w/ no repeat railroad, or centering. Contact sales@owlee.com for custom fabric quote.