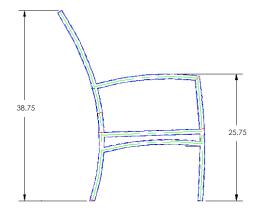

## Club Dining Arm Chair

Item Number: #48114-A

Cushion: #114 (seat & back)

Material: Wrought Iron

Dimensions: W26.25" D31.75" H38.75"

Seat Cushion: W22" D20" H5" Back Cushion: W22" D5" H22"

25.75" Arm Height: 20" Seat Height: