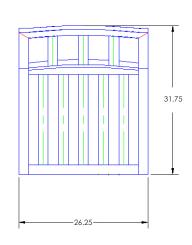

## Club Dining Arm Chair

Item Number: #48114-A

Cushion: #114 (seat & back)

Material: Wrought Iron

Dimensions: W26.25" D31.75" H38.75"

Seat Cushion: W22" D20" H5" Back Cushion: W22" D5" H22"

25.75" Arm Height: 20" Seat Height: