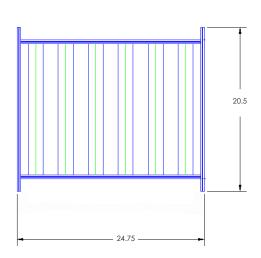

#4177-0 Item Number:

Cushion: #77

Material: Wrought Iron

Dimensions: W24.75" D20.5" H19"

W24" D19.5" H6" Seat Cushion:

Weight: 29 lbs.

Warranty: Limited 5 Year Structural (frame)

Limited 3 Year Finish (Commercial) Limited 1 Year Cushion