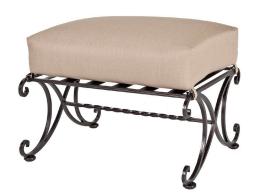

#4177-0 Item Number:

Cushion: #77

Material: Wrought Iron

Dimensions: W24.75" D20.5" H19"

W24" D19.5" H6" Seat Cushion:

Weight: 29 lbs.

Warranty: Limited 5 Year Structural (frame)

Limited 3 Year Finish (Commercial) Limited 1 Year Cushion

Limited 1 year Component Parts

Features:

-Hand forged wrought iron -Super-Polyester powder coating

-UV Resistant

-Reticulated Outdoor-Grade Foam -Stock Sunbrella and COM available

-Optional welt and cording available