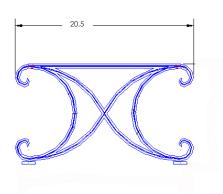

#4177-0 Item Number:

Cushion: #77

Material: Wrought Iron

Dimensions: W24.75" D20.5" H19"

W24" D19.5" H6" Seat Cushion:

Weight: 29 lbs.

Warranty: Limited 5 Year Structural (frame)

Limited 3 Year Finish (Commercial) Limited 1 Year Cushion