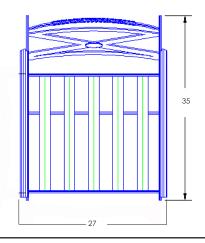

| $\mathcal{D}$ | llin |   |
|---------------|------|---|
| De            | UM   | l |

| 1      |       |
|--------|-------|
| Lounge | Chair |

| Item Number:              | #4156-CC                                                                                                                                                                                                                   |
|---------------------------|----------------------------------------------------------------------------------------------------------------------------------------------------------------------------------------------------------------------------|
| Cushion:                  | #56 (Seat & Back)                                                                                                                                                                                                          |
| Material:                 | Wrought Iron                                                                                                                                                                                                               |
| Dimensions:               | W27" D35" H38"                                                                                                                                                                                                             |
| Seat Cushion:             | W24" D24" H6"                                                                                                                                                                                                              |
| Back Cushion:             | W24" D8" H24"                                                                                                                                                                                                              |
| Arm Height:               | 26"                                                                                                                                                                                                                        |
| Seat Height:              | 19.5"                                                                                                                                                                                                                      |
| Weight:                   | 57 lbs.                                                                                                                                                                                                                    |
| Warranty:<br>(Commercial) | Limited 5 Year Structural (frame)<br>Limited 3 Year Finish<br>Limited 1 Year Cushion<br>Limited 1 year Component Parts                                                                                                     |
| Features:                 | -Hand forged wrought iron<br>-Super-Polyester powder coating<br>-UV Resistant<br>-Reticulated Outdoor-Grade Foam<br>-Stock Sunbrella and COM available<br>-Optional welt and cording available<br>-RelaxPlus seat cushions |
| COM Yardage:              | 3 yards<br>*Based on 54" wide plain fabric w/ no repeat<br>railroad, or centering. Contact sales@owlee.com<br>for custom fabric quote.                                                                                     |
| Finishes:                 |                                                                                                                                                                                                                            |