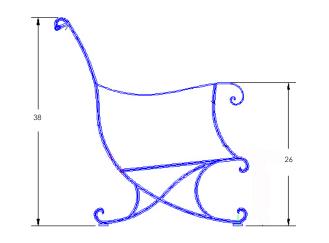

| $\mathcal{D}$ | llin |   |
|---------------|------|---|
| De            | UM   | l |

| 1      |       |
|--------|-------|
| Lounge | Chair |

| Item Number:              | #4156-CC                                                                                                                                                                                                                   |
|---------------------------|----------------------------------------------------------------------------------------------------------------------------------------------------------------------------------------------------------------------------|
| Cushion:                  | #56 (Seat & Back)                                                                                                                                                                                                          |
| Material:                 | Wrought Iron                                                                                                                                                                                                               |
| Dimensions:               | W27" D35" H38"                                                                                                                                                                                                             |
| Seat Cushion:             | W24" D24" H6"                                                                                                                                                                                                              |
| Back Cushion:             | W24" D8" H24"                                                                                                                                                                                                              |
| Arm Height:               | 26"                                                                                                                                                                                                                        |
| Seat Height:              | 19.5"                                                                                                                                                                                                                      |
| Weight:                   | 57 lbs.                                                                                                                                                                                                                    |
| Warranty:<br>(Commercial) | Limited 5 Year Structural (frame)<br>Limited 3 Year Finish<br>Limited 1 Year Cushion<br>Limited 1 year Component Parts                                                                                                     |
| Features:                 | -Hand forged wrought iron<br>-Super-Polyester powder coating<br>-UV Resistant<br>-Reticulated Outdoor-Grade Foam<br>-Stock Sunbrella and COM available<br>-Optional welt and cording available<br>-RelaxPlus seat cushions |
| COM Yardage:              | 3 yards<br>*Based on 54" wide plain fabric w/ no repeat<br>railroad, or centering. Contact sales@owlee.com<br>for custom fabric quote.                                                                                     |
| Finishes:                 |                                                                                                                                                                                                                            |