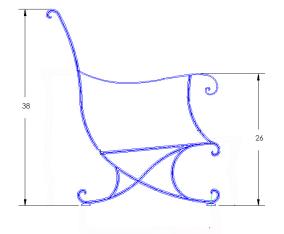

Rellini

Sofa

| Item Number:              | #4156-3\$                                                                                                                                                                                                                  | MADE FOR GENERATIONS |
|---------------------------|----------------------------------------------------------------------------------------------------------------------------------------------------------------------------------------------------------------------------|----------------------|
| Cushion:                  | #56 (x3)                                                                                                                                                                                                                   |                      |
| Material:                 | Wrought Iron                                                                                                                                                                                                               |                      |
| Dimensions:               | W76.25" D35" H38"                                                                                                                                                                                                          |                      |
| Seat Cushion:             | W24" D24" H6"                                                                                                                                                                                                              |                      |
| Back Cushion:             | W24" D8" H24"                                                                                                                                                                                                              |                      |
| Arm Height:               | 26"                                                                                                                                                                                                                        |                      |
| Seat Height:              | 19.5"                                                                                                                                                                                                                      |                      |
| Weight:                   | 147 lbs.                                                                                                                                                                                                                   |                      |
| Warranty:<br>(Commercial) | Limited 5 Year Structural (frame)<br>Limited 3 Year Finish<br>Limited 1 Year Cushion<br>Limited 1 year Component Parts                                                                                                     |                      |
| Features:                 | -Hand forged wrought iron<br>-Super-Polyester powder coating<br>-UV Resistant<br>-Reticulated Outdoor-Grade Foam<br>-Stock Sunbrella and COM available<br>-Optional welt and cording available<br>-RelaxPlus seat cushions |                      |
| COM Yardage:              | 9 yards<br>*Based on 54" wide plain fabric w/ no repeat<br>railroad, or centering. Contact sales@owlee.com<br>for custom fabric quote.                                                                                     |                      |