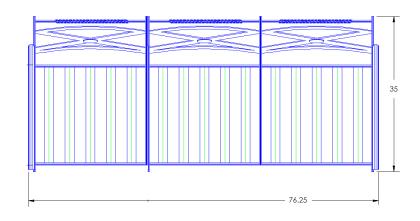

Rellini

Sofa

| Item Number:              | #4156-3\$                                                                                                                                                                                                                  | MADE FOR GENERATIONS |
|---------------------------|----------------------------------------------------------------------------------------------------------------------------------------------------------------------------------------------------------------------------|----------------------|
| Cushion:                  | #56 (x3)                                                                                                                                                                                                                   |                      |
| Material:                 | Wrought Iron                                                                                                                                                                                                               |                      |
| Dimensions:               | W76.25" D35" H38"                                                                                                                                                                                                          |                      |
| Seat Cushion:             | W24" D24" H6"                                                                                                                                                                                                              |                      |
| Back Cushion:             | W24" D8" H24"                                                                                                                                                                                                              |                      |
| Arm Height:               | 26"                                                                                                                                                                                                                        |                      |
| Seat Height:              | 19.5"                                                                                                                                                                                                                      |                      |
| Weight:                   | 147 lbs.                                                                                                                                                                                                                   |                      |
| Warranty:<br>(Commercial) | Limited 5 Year Structural (frame)<br>Limited 3 Year Finish<br>Limited 1 Year Cushion<br>Limited 1 year Component Parts                                                                                                     |                      |
| Features:                 | -Hand forged wrought iron<br>-Super-Polyester powder coating<br>-UV Resistant<br>-Reticulated Outdoor-Grade Foam<br>-Stock Sunbrella and COM available<br>-Optional welt and cording available<br>-RelaxPlus seat cushions |                      |
| COM Yardage:              | 9 yards<br>*Based on 54" wide plain fabric w/ no repeat<br>railroad, or centering. Contact sales@owlee.com<br>for custom fabric quote.                                                                                     |                      |