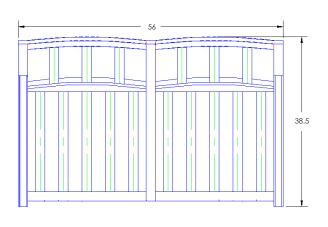

Item Number: #32125-2S

Cushion: #125 (seat & back)

Wrought Iron Material:

Dimensions: W56" D38.5" H39"

Seat Cushion: W26" D6" H26"

Back Cushion: W26" D6" H26"

26.5" Arm Height: Seat Height: 20"

Weight: 120 lbs.