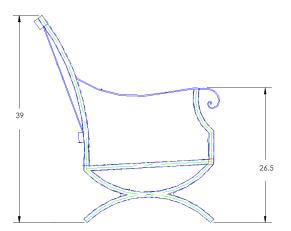

Item Number: #32125-2S

Cushion: #125 (seat & back)

Wrought Iron Material:

Dimensions: W56" D38.5" H39"

Seat Cushion: W26" D6" H26"

Back Cushion: W26" D6" H26"

26.5" Arm Height: Seat Height: 20"

Weight: 120 lbs.