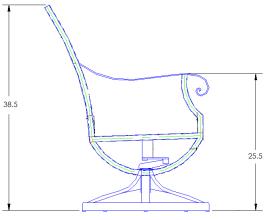

Club Swivel Rocker Dining Arm Chair

| Item Number:              | #32124-SR                                                                                                                                                                                                                                                         |                    |                 |                        | MADE FOR GENERATIONS |
|---------------------------|-------------------------------------------------------------------------------------------------------------------------------------------------------------------------------------------------------------------------------------------------------------------|--------------------|-----------------|------------------------|----------------------|
| Cushion:                  | #124 (seat & back)                                                                                                                                                                                                                                                |                    |                 |                        |                      |
| Material:                 | Wrought Iron                                                                                                                                                                                                                                                      |                    |                 |                        |                      |
| Dimensions:               | W26.5" D32" H38.5"                                                                                                                                                                                                                                                |                    |                 |                        |                      |
| Seat Cushion:             | W22" D21" H4"                                                                                                                                                                                                                                                     |                    |                 |                        |                      |
| Back Cushion:             | W22" D4" H22"                                                                                                                                                                                                                                                     |                    |                 |                        |                      |
| Arm Height:               | 25.5"                                                                                                                                                                                                                                                             |                    |                 |                        |                      |
| Seat Height:              | 20"                                                                                                                                                                                                                                                               |                    |                 |                        |                      |
| Weight:                   | 63 lbs.                                                                                                                                                                                                                                                           |                    | G               |                        |                      |
| Warranty:<br>(Commercial) | Limited 5 Year Structural (fro<br>Limited 3 Year Finish<br>Limited 1 Year Cushion<br>Limited 1 year Component                                                                                                                                                     |                    |                 | 9                      |                      |
| Features:                 | -Hand forged wrought iron<br>-Super-Polyester powder coating<br>-UV Resistant<br>-Reticulated Outdoor-Grade Foam<br>-Stock Sunbrella and COM available<br>-Optional welt and cording available<br>-Custom tufted back cushion<br>-Optional cast buttons available |                    |                 | S                      |                      |
| COM Yardage:              | Cushions - 2.5 yard<br>*Based on 54" wide plain fabric w/ n<br>railroad, or centering. Contact sale<br>for custom fabric quote.                                                                                                                                   |                    |                 |                        |                      |
| Finishes:                 |                                                                                                                                                                                                                                                                   |                    | _               |                        |                      |
|                           | SP42 Espresso                                                                                                                                                                                                                                                     | SP11 Rosewood      | SP22 Sable      | PG50 Metallic Cinnamon | SP18 Dark Bronze     |
| SP40 Copper Canyon        | 3F42 ESPIESSO                                                                                                                                                                                                                                                     |                    | 51 22 SUDIE     |                        | SI' TO DUIK BIOIIZE  |
|                           |                                                                                                                                                                                                                                                                   |                    |                 |                        |                      |
| SP08 Textured Black       | SP21 Graphite                                                                                                                                                                                                                                                     | TC70 Alpine Silver | TC20 Sandalwood | SW40 Driftwood         | TC75 Oxford White    |
|                           |                                                                                                                                                                                                                                                                   |                    |                 |                        |                      |