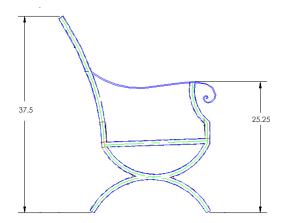

Item Number: #32124-A

Cushion: #124 (seat & back)

Wrought Iron Material:

Dimensions: W26.5" D32" H37.5"

Seat Cushion: W22" D21" H4" Back Cushion: W22" D4" H22"

25.25" Arm Height: 20" Seat Height:

Weight: 50 lbs.