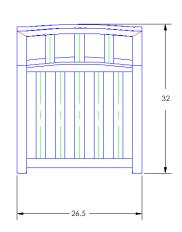

Item Number: #32124-A

Cushion: #124 (seat & back)

Wrought Iron Material:

Dimensions: W26.5" D32" H37.5"

Seat Cushion: W22" D21" H4" Back Cushion: W22" D4" H22"

25.25" Arm Height: 20" Seat Height:

Weight: 50 lbs.