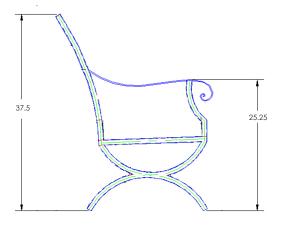

|                           | Club Dining Arm Chair                                                                                                                                                                                                                                             | Le             |
|---------------------------|-------------------------------------------------------------------------------------------------------------------------------------------------------------------------------------------------------------------------------------------------------------------|----------------|
| Item Number:              | #32124-A                                                                                                                                                                                                                                                          | MADE FOR GENER |
| Cushion:                  | #124 (seat & back)                                                                                                                                                                                                                                                |                |
| Material:                 | Wrought Iron                                                                                                                                                                                                                                                      |                |
| Dimensions:               | W26.5" D32" H37.5"                                                                                                                                                                                                                                                |                |
| Seat Cushion:             | W22" D21" H4"                                                                                                                                                                                                                                                     |                |
| Back Cushion:             | W22" D4" H22"                                                                                                                                                                                                                                                     |                |
| Arm Height:               | 25.25"                                                                                                                                                                                                                                                            |                |
| Seat Height:              | 20"                                                                                                                                                                                                                                                               |                |
| Weight:                   | 50 lbs.                                                                                                                                                                                                                                                           |                |
| Warranty:<br>(Commercial) | Limited 5 Year Structural (frame)<br>Limited 3 Year Finish<br>Limited 1 Year Cushion<br>Limited 1 year Component Parts                                                                                                                                            |                |
| Features:                 | -Hand forged wrought iron<br>-Super-Polyester powder coating<br>-UV Resistant<br>-Reticulated Outdoor-Grade Foam<br>-Stock Sunbrella and COM available<br>-Optional welt and cording available<br>-Custom tufted back cushion<br>-Optional cast buttons available |                |
|                           | Cuelcience 0.5 word                                                                                                                                                                                                                                               |                |