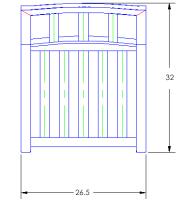

|                           | Club Dining Arm Chair                                                                                                                                                                                                                                             | Le             |
|---------------------------|-------------------------------------------------------------------------------------------------------------------------------------------------------------------------------------------------------------------------------------------------------------------|----------------|
| Item Number:              | #32124-A                                                                                                                                                                                                                                                          | MADE FOR GENER |
| Cushion:                  | #124 (seat & back)                                                                                                                                                                                                                                                |                |
| Material:                 | Wrought Iron                                                                                                                                                                                                                                                      |                |
| Dimensions:               | W26.5" D32" H37.5"                                                                                                                                                                                                                                                |                |
| Seat Cushion:             | W22" D21" H4"                                                                                                                                                                                                                                                     |                |
| Back Cushion:             | W22" D4" H22"                                                                                                                                                                                                                                                     |                |
| Arm Height:               | 25.25"                                                                                                                                                                                                                                                            |                |
| Seat Height:              | 20"                                                                                                                                                                                                                                                               |                |
| Weight:                   | 50 lbs.                                                                                                                                                                                                                                                           |                |
| Warranty:<br>(Commercial) | Limited 5 Year Structural (frame)<br>Limited 3 Year Finish<br>Limited 1 Year Cushion<br>Limited 1 year Component Parts                                                                                                                                            |                |
| Features:                 | -Hand forged wrought iron<br>-Super-Polyester powder coating<br>-UV Resistant<br>-Reticulated Outdoor-Grade Foam<br>-Stock Sunbrella and COM available<br>-Optional welt and cording available<br>-Custom tufted back cushion<br>-Optional cast buttons available |                |
|                           | Cuelcience 0.5 word                                                                                                                                                                                                                                               |                |