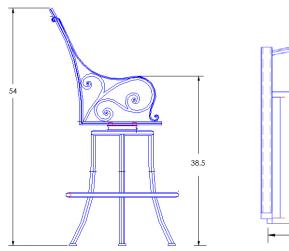

Swivel Bar Stool With Arms

| Item Number:              | #1584-SBS                                                                                                                                                                                          | MADE FOR GENERATION |
|---------------------------|----------------------------------------------------------------------------------------------------------------------------------------------------------------------------------------------------|---------------------|
| Cushion:                  | #84-S (seat)<br>#84-B (back - optional)                                                                                                                                                            |                     |
| Material:                 | Wrought Aluminum                                                                                                                                                                                   |                     |
| Dimensions:               | W24" D26" H54"                                                                                                                                                                                     |                     |
| Seat Cushion:             | W20" D19" H3.5"                                                                                                                                                                                    |                     |
| Back Cushion:             | W20" D1.5" H22"                                                                                                                                                                                    |                     |
| Arm Height:               | 38.5"                                                                                                                                                                                              |                     |
| Seat Height:              | 31.5"                                                                                                                                                                                              |                     |
| Weight:                   | 40 lbs.                                                                                                                                                                                            |                     |
| Warranty:<br>(Commercial) | Limited 5 Year Structural (frame)<br>Limited 3 Year Finish<br>Limited 1 Year Cushion<br>Limited 1 year Component Parts                                                                             |                     |
| Features:                 | -Hand forged wrought aluminum<br>-Super-Polyester powder coating<br>-UV Resistant<br>-Reticulated Outdoor-Grade Foam<br>-Stock Sunbrella and COM available<br>-Optional welt and cording available | ¢##Þ                |
| COM Yardage:              | Seat Cushion - 1 yard<br>Back Cushion - 1 yard<br>*Based on 54" wide plain fabric w/ no repeat<br>railroad, or centering. Contact sales@owlee.com<br>for custom fabric quote.                      | / ] · \             |
| Finishes:                 |                                                                                                                                                                                                    |                     |